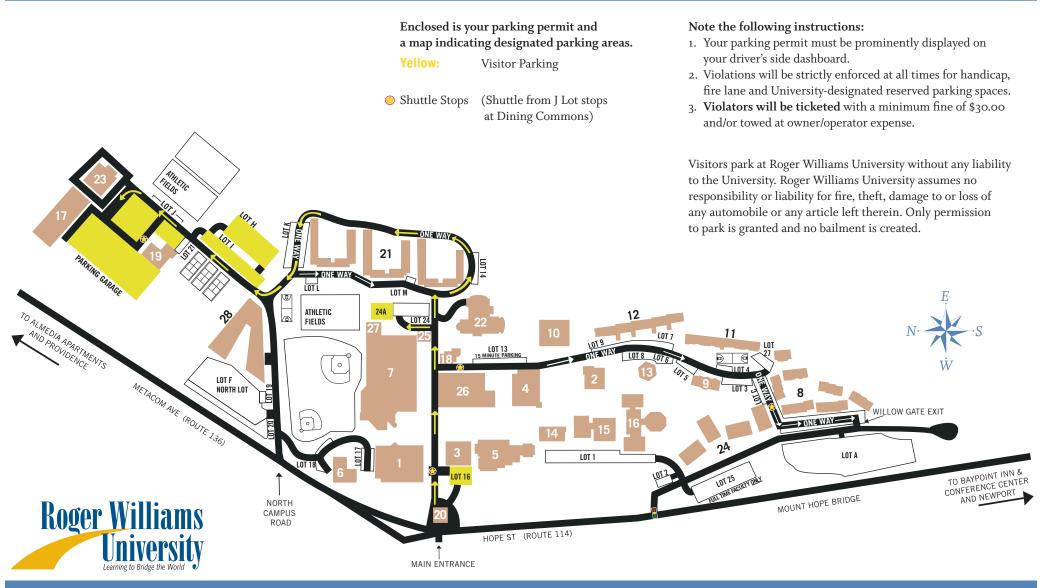

## **Visitor Parking Instructions**

Department of Public Safety • One Old Ferry Road • Bristol, Rhode Island 02809 • 401-254-3611

- 1 School of Law
- 2 Gabelli School of Business
- 3 Alumni & Admissions Center
- 4 Main Library
- 5 School of Architecture, Art and Historic Preservation
- 6 Performing Arts Center
- 7 Campus Recreation Center

- 8 Willow Hall Residence
- 9 Center for Student Development
- . 10 Global Heritage Hall
- 11 Cedar Hall Residence
  - 12 Maple Hall Residence
  - 13 Fine Arts Building
  - 14 Administration Building
  - 15 School of Engineering, Computing and Construction Management

- 16 Feinstein College of Arts and Sciences and School of Justice Studies
- 17 Facilities Management, Public Safety, Human Resources, Purchasing & Capital Projects
- 18 Feinstein Service Learning / Career Center
- 19 North Hall Classroom Building

27 ELS Language Centers 28 North Campus Residence Hall

Mail Room

26 The Commons

20 Public Safety & Information

**Bayside Residence Complex** 

23 Maher Center (privately owned)

22 Marine and Natural Sciences Building

24 Stonewall Terrace Residence Complex

21

25